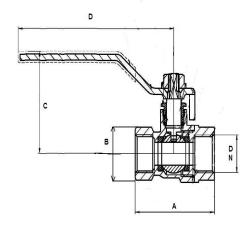

## **Dimension**

| Dimension in (mm) | 3/8" | 1/2" | 3/4" | 1"   | 1 1/4" | 1 1/2" | 2"    | 2 1/2" | 3"    | 4"    |
|-------------------|------|------|------|------|--------|--------|-------|--------|-------|-------|
| Α                 | 43.8 | 47.5 | 54.1 | 65   | 73.1   | 80.9   | 98    | 135    | 150   | 176.5 |
| В                 | 23.3 | 26.6 | 33   | 40.3 | 51.4   | 59.5   | 73    | 96.5   | 111   | 138   |
| С                 | 44.9 | 47.6 | 50.8 | 59.2 | 67.5   | 72.3   | 89.5  | 131.5  | 138.5 | 158   |
| D                 | 86   | 86   | 98   | 115  | 130    | 130    | 166.5 | 236.5  | 236.5 | 236.5 |
| DN                | 10   | 14   | 18.5 | 23   | 29     | 37     | 47    | 64     | 75    | 97    |